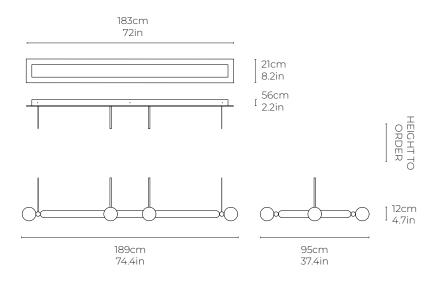

## Case

Linear, Large

Dimensions cm W 189cm x H 12cm x D 95cm W 74.4" x H 4.7" x D 37.4"

<u>Material</u> Opal Glass, Smoked glass, Brushed Brass

<u>Specialists Finishes Available - metal</u> Brushed Nickel, Bronze, Antique Brass, White Powder-coated

## <u>Weight</u>

Suspension Brass arm, pre cut to bespoke specifications.

<u>Canopy</u> Finish: White as standard. Bespoke finishes available. W 183cm x H 5.6cm D 21cm W 72" x H 2.2" x D 8.2" Illumination G9 LED Bulb x10, replacable, Included Lumens: 345lm x 6 Colour Temperature: 2700K Dimmable: Triac Dimming