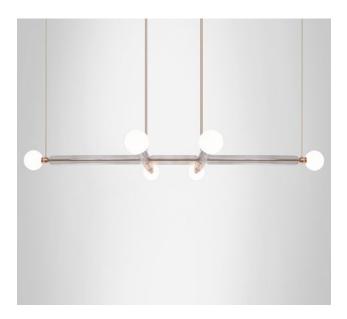

## Case

Linear, Large

Dimensions cm W 189cm x H 12cm x D 95cm W 74.4" x H 4.7" x D 37.4"

<u>Material</u> Opal Glass, Smoked glass, Brushed Brass

<u>Specialists Finishes Available - metal</u> Brushed Nickel, Bronze, Antique Brass, White Powder-coated

## <u>Weight</u>

Suspension Brass arm, pre cut to bespoke specifications.

<u>Canopy</u> Finish: White as standard. Bespoke finishes available. W 183cm x H 5.6cm D 21cm W 72" x H 2.2" x D 8.2" Illumination G9 LED Bulb x10, replacable, Included Lumens: 345lm x 6 Colour Temperature: 2700K Dimmable: Triac Dimming